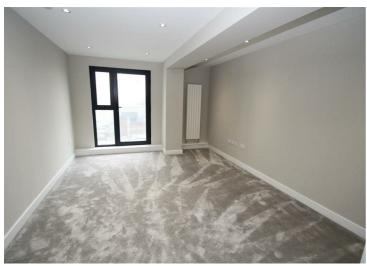

#### Lounge

Spacious lounge diner with fitted carpet, inset spotlights and double glazed window and door out to south facing balcony. Open plan to kitchen.

#### Bedroom 1

Bedroom with fitted carpet, pendant light and double glazed window.

#### Bedroom 2

Bedroom with fitted carpet, pendant light and double glazed window.