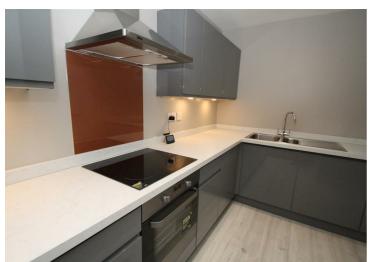

#### Kitchen

Stylish modern kitchen with wood effect floor, inset spotlights, wall and base units with straight edge work surface and stainless steel sink & drainer. Integrated appliances include fridge freezer, dishwasher, washer/dryer and oven & hob.