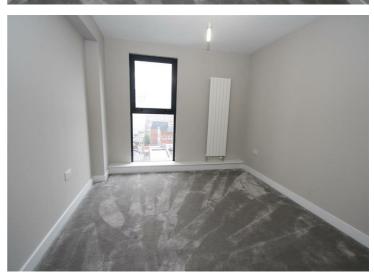

#### Bedroom 1

Bedroom with fitted carpet, pendant light and double glazed window.

#### Bedroom 2

Bedroom with fitted carpet, pendant light and double glazed window.