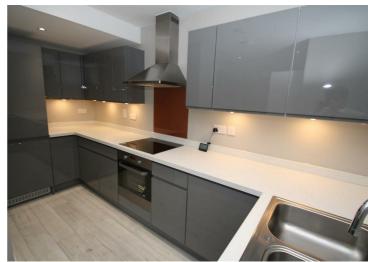

#### Kitchen

Stylish modern kitchen with wood effect floor, inset spotlights, wall and base units with straight edge work surface and stainless steel sink & drainer. Integrated appliances include fridge freezer, dishwasher, washer/dryer and oven & hob.