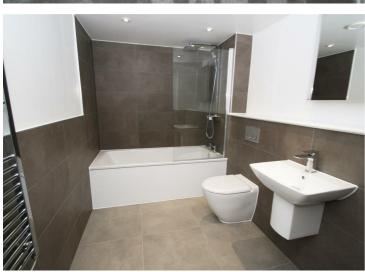

#### Bathroom

Three piece suite comprising of WC, wash hand basin and bath with rain-head shower and glazed screen. Part tiled walls, inset spotlights and chrome heated towel rail.