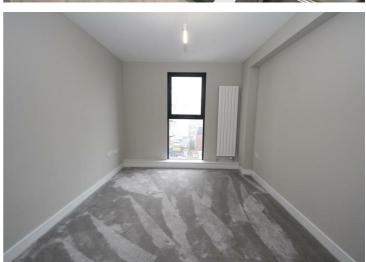

#### Bedroom 1

Bedroom with fitted carpet, pendant light and double glazed window.

#### Bedroom 2

Bedroom with fitted carpet, pendant light and double glazed window.