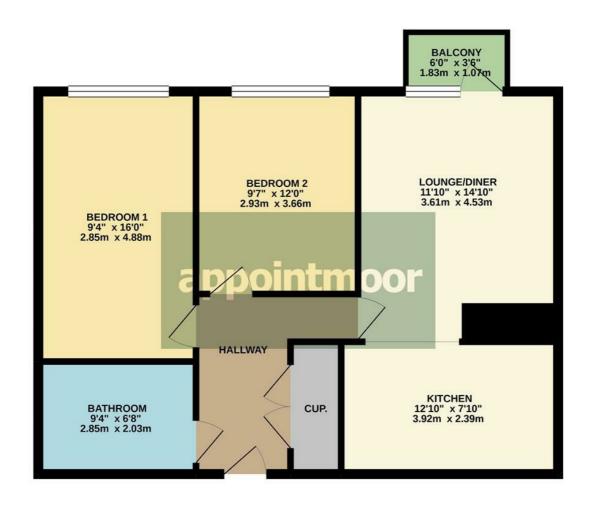

### SIXTH FLOOR 686 sq.ft. (63.7 sq.m.) approx.

#### TOTAL FLOOR AREA: 686 sq.ft. (63.7 sq.m.) approx

What every attempt has been made to essure the accuracy of the floorpic contained their, instancement of once, sendoned of once, sendoned once and once and